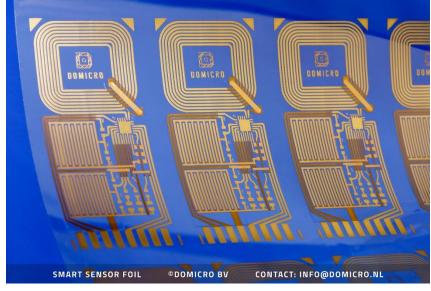

Wireless IoT

Wearables

Integration of electronics in products for IoT Internet of Things:

- make things smart
- make things connected

Development of base technology:

 Interconnect bare dies in foils by inkjet printing

## HYBRIDS FOR WIRELESS APPLICATIONS