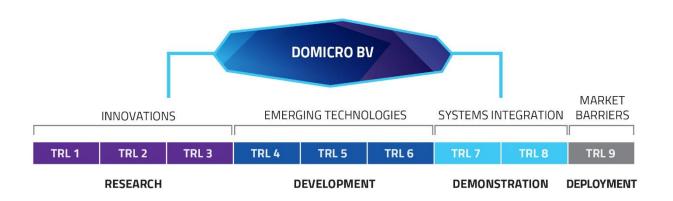

#### **TECHNOLOGY READINESS LEVEL (TRL)**

- TRL 1 Basic research
- TRL 2 Applied research
- TRL 3 Critical function or proof of concept established
- **TRL 4 Laboratory** Testing / validation of Alpha prototype component / process

- TRL 5 Laboratory Testing of integrated / semi-integrated system
- TRL 6 Prototype system verified
- TRL 7 Integrated pilot system demonstrated
- TRL 8 System incorporated in commercial design
- TRL 9 System proven and ready for full commercial deployment