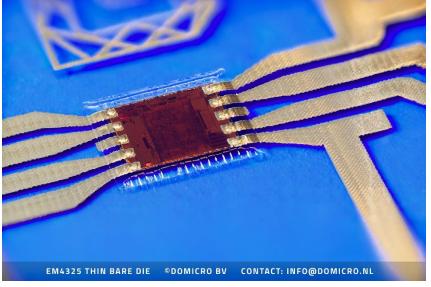

Wireless IoT

Wearables

Integration of electronics in products for IoT Internet of Things:

- make things smart
- make things connected

Development of base technology:

 Interconnect bare dies in foils by inkjet printing