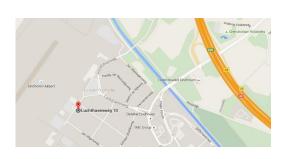

## Visiting address:

Marinus van Meelweg 2, 5652 EN Eindhoven, The Netherlands

## Route Description by Car

- Approaching Eindhoven from A2, A50, A58 or A67
- Choose the N2 highway (not A2 highway!)
- Take Exit 29
- Follow directions to Eindhoven Airport.
- At central parking building, follow Luchthavenweg to the left to parking P3
- Right across the entrance of parking P3 enter parking lot of STS building, Luchthavenweg 10
- Turn to the left to east side of the building. You can park your car there.
- Enter the entrance at the side of the building: Marinus van Meelweg 2
- At the reception desk a phone is available.
- Call 1660 for DoMicro or the phone number of the person you want to contact.

## Public Transport from Railway station Eindhoven

- Check <u>http://9292.nl/en</u>
- Take **bus no 145, 400** or **401**
- Walk in west direction from Airport Eindhoven to STS Building, Luchthavenweg 10
- Go to the left to the side of the building Marinus van Meelweg 2
- Enter the entrance at the side of the building.
- At the reception desk a phone is available.
- Call 1660 for DoMicro or the phone number of the person you want to contact.