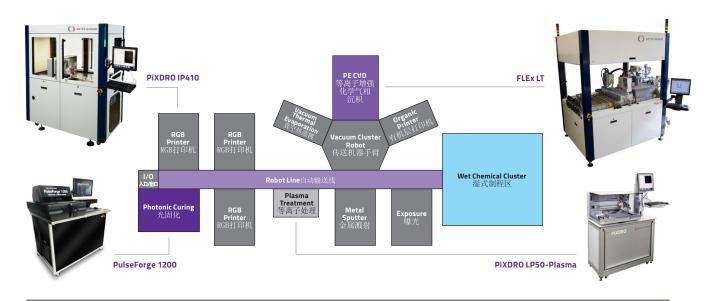

## SMART SYSTEM FOR R&D AND INDUSTRIALISATION

The Micro Device FAB enables free programmable process routing and sequencing like wet chemistry, micro plasma, vacuum deposition, laser, pick & place, die bonding, multifunctional inkjet printing and (photonic) curing processes. The Micro Device FAB can be configured as an automated LAB to perform process research and development per stand-alone tool. O-Series and small production runs can be scheduled, achieving speed in development. Reproducibility and shortest time to market are key features moving the ideas from innovation into industrialization.

### 用于研发和工业化的智能系统

从概念创新转化成工业过程中,可重复性和以最短时间上市是关键因素。微器件制造系统支持自由编程工艺排序,包括如湿化学,微等离子体,真空沉积,激光,衬底材料拾取和放置,芯片焊接贴片,多功能喷墨打印和光固化工艺。微器件制造系统可以配置成自动化LAB,以便为每个独立站执行工艺研究和开发。也可以组合作为小批量生产,加快开发的速度。

MEMS Sensors MEMS传感器

**MedTech** Microfluidics 医疗用微流体